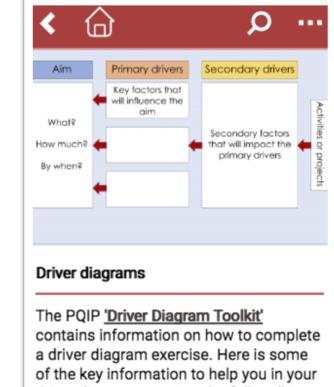

# **PQIP** App

driver diagram exercise, the full toolkit has some more detail:

The Health